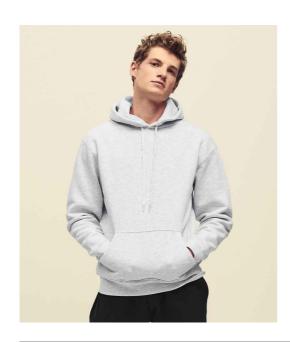

## SSE14 Fruit of the Loom

Fruit of the Loom Premium Hooded Sweatshirt

Sizes: S - 4XL

Material: 70% cotton/30% polyester.

Weight: Heather Grey 260 gsm, Cols 280 gsm

## **Features**

- Drop shoulder style.
- Double thickness hood with drawcord.
- Front pouch pocket.
- Cotton/elastane ribbed cuffs and hem.
- Twin needle stitching.

Size conversions

|                 | s     | М     | L     | XL    | XXL   | 3XL   | 4XL   |
|-----------------|-------|-------|-------|-------|-------|-------|-------|
| Size:           | S     | М     | L     | XL    | XXL   | 3XL   | 4XL   |
| Chest (to fit): | 35/37 | 38/40 | 41/43 | 44/46 | 47/49 | 50/52 | 53/55 |