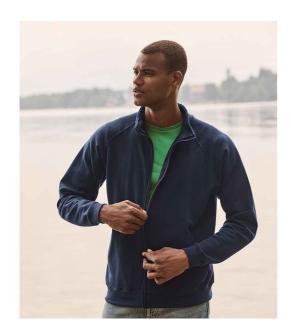

## SS92 Fruit of the Loom

Fruit of the Loom Classic Sweat Jacket

Sizes: S - 3XL

Material: 80% cotton/20% polyester.

Weight: White and Heather Grey 260 gsm, Cols 280 gsm

## **Features**

- Raglan sleeves.
- Full length covered metal zip.
- Taped neck.
- Two front pockets.
- Cotton/Lycra® ribbed cuffs and hem.
- Twin needle stitching.
- Cut out label.

| Black | White | Deep Navy | Light Graphite | Heather Grey |
|-------|-------|-----------|----------------|--------------|