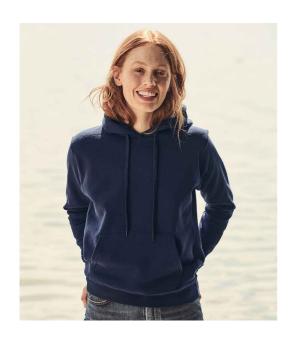

## SS801 Fruit of the Loom

Fruit of the Loom Classic Lady Fit Hooded Sweatshirt

Royal Blue

Purple

Sizes: XS - XXL

Material: 80% cotton/20% polyester.\*

Weight: White and Heather Grey 260 gsm, Cols 280 gsm

## **Features**

Navy

- Drop shoulder style.
- Ladies fit.
- Double fabric hood with self colour drawcord.
- Front pouch pocket.

Heather Royal

- Shaped side seams.
- Cotton/Lycra® ribbed cuffs and hem.
- Twin needle stitching.
- Cut out label.