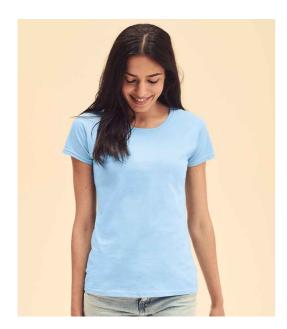

## SS77 Fruit of the Loom

Fruit of the Loom Lady Fit Value T-Shirt

Sizes: XS - XXL
Material: 100% cotton.\*

Weight: White 160 gsm, Cols 165 gsm

## **Features**

- Cotton/Lycra® ribbed collar.
- Taped neck.
- Shaped side seams.
- Longer length.
- Twin needle sleeves and hem.
- Cut out label.

|             | I          |                  |                 |                   |                 | 1    |                |                  |                     |                   |                 |
|-------------|------------|------------------|-----------------|-------------------|-----------------|------|----------------|------------------|---------------------|-------------------|-----------------|
| Black       | White      | Sky Blue         | Azure           | Deep Navy         | Heather<br>Navy | Navy | Royal Blue     | Heather<br>Royal | Purple              | Heather<br>Purple | Bottle<br>Green |
|             |            |                  |                 |                   |                 |      |                |                  |                     |                   |                 |
| Kelly Green | Lime Green | Heather<br>Green | Dark<br>Heather | Light<br>Graphite | Heather<br>Grey | Red  | Heather<br>Red | Burgundy         | Heather<br>Burgundy | Light Pink        | Fuchsia         |
| 1           | 1          | 7                |                 |                   |                 |      |                |                  |                     |                   |                 |