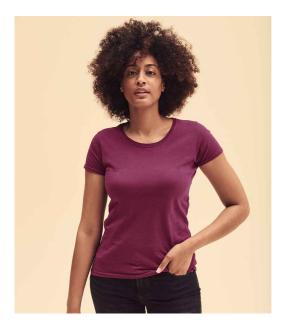

**SS712 Fruit of the Loom** Fruit of the Loom Lady Fit Original T-Shirt

Sizes: Material: Weight:

•

XS - XXL 100% cotton.\* White 140 gsm, Cols 145 gsm

## Features

- Ribbed collar.
  - Taped neck.
- Shaped side seams.
- Twin needle stitching.
- Cut out label.

| Black             | White           | Sky Blue  | Azure | Deep Navy | Navy    | Royal Blue | Purple    | Bottle<br>Green | Kelly Green | Lime Green | Classic<br>Olive |
|-------------------|-----------------|-----------|-------|-----------|---------|------------|-----------|-----------------|-------------|------------|------------------|
| Light<br>Graphite | Heather<br>Grey | Brick Red | Red   | Burgundy  | Fuchsia | Orange     | Sunflower | Yellow          |             |            |                  |