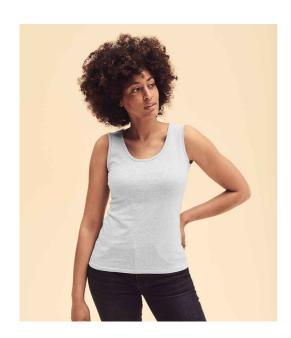

## SS704 Fruit of the Loom

Fruit of the Loom Lady Fit Value Vest

Sizes: XS - XXL

Material: 100% cotton.\*

Weight: White 160 gsm, Cols 165 gsm

## **Features**

· Ladies fit.

• Twin needle hem.

• Self fabric bound neckline and armholes.

• Cut out label.

• Shaped side seams.

| Black | White | Deep Navy | Heather Grey | Red |
|-------|-------|-----------|--------------|-----|