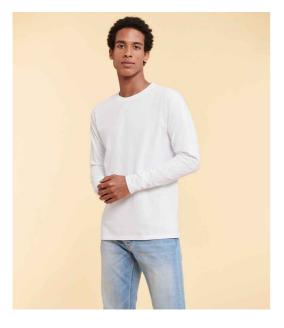

SS624 Fruit of the Loom Fruit Loom Iconic 195 Premium Long Sleeve T-Shirt

Sizes: Material: Weight: XS - 5XL 100% cotton.\* White 190 gsm, Cols 195 gsm

## Features

- Soft touch.
- Cotton/Lycra® ribbed collar.
- Shoulder to shoulder self fabric taping.
- Tubular body.
- Cut out label.
- 60°C wash.

| Black | White | Deep Navy | Royal Blue | Heather Grey | Red |
|-------|-------|-----------|------------|--------------|-----|