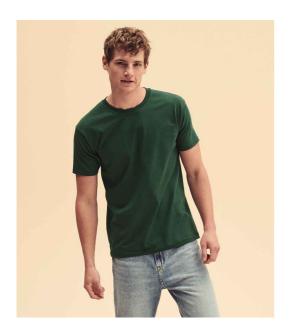

**SS620 Fruit of the Loom** Fruit of the Loom Ringspun Premium T-Shirt

Sizes: Material: Weight: S - 5XL 100% ringspun combed cotton.\* White 190 gsm, Cols 195 gsm

## Features

- Soft touch.
- Cotton/Lycra® ribbed collar.
- Shoulder to shoulder self fabric taping.
- Tubular body.
- Cut out label.
- 60°C wash.