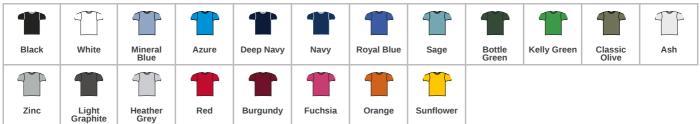

## **Product notices**

Manufacturer code: 614220

Commodity Code: 61091000

Country of origin: Morocco

\*Heather grey 97% cotton/3% polyester.

\*\*Ash 99% cotton/1% polyester.

▲ Black, heather grey, navy and white available in 4XL and 5XL.

Colour representation is only as accurate as the web design process allows.