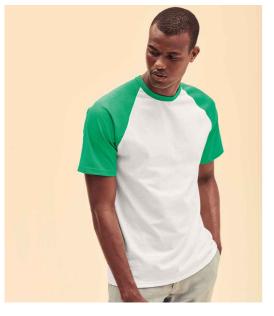

SS31 Fruit of the Loom Fruit of the Loom Contrast Baseball T-Shirt

Sizes: Material: Weight:

S - 3XL 100% cotton. White 160 gsm, Cols 165 gsm

## **Features**

- Cotton/Lycra® contrast ribbed collar.
- Contrast raglan sleeves.
- Twin needle stitching.
- Cut out label.
- White/Black White/Deep Navy White/Heather Grey White/Kelly Green White/Red White/Royal Blue Sunflower/Kelly Green