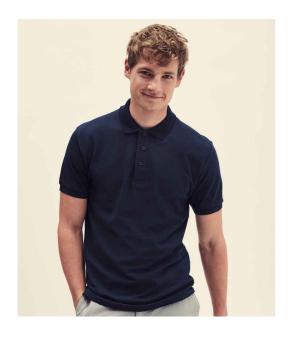

## SS27 Fruit of the Loom

Fruit of the Loom Heavy Poly/Cotton Piqué Polo Shirt

Sizes: Material: Weight: S - 3XL 65% polyester/35% cotton. White 220 gsm, Cols 230 gsm

## Features

- Taped neck.
- Three self colour button placket.
- Twin needle hem.
- Cut out label.
- 60°C wash.
- Reinforced shoulder seams.
- Cuffed sleeves.

|       |       |           |      |            | 1            | T            | 19  |          |  |
|-------|-------|-----------|------|------------|--------------|--------------|-----|----------|--|
| Black | White | Deep Navy | Navy | Royal Blue | Bottle Green | Heather Grey | Red | Burgundy |  |