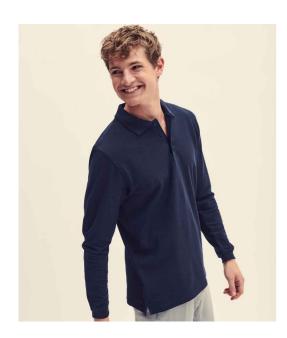

## SS24 Fruit of the Loom

Fruit of the Loom Premium Long Sleeve Cotton Piqué Polo Shirt

**S - 3XL** Sizes:

Material: 100% cotton.\*

White 170 gsm, Cols 180 gsm Weight:

## **Features**

• Taped neck.

- · Side vents.
- Three self colour button
- Twin needle hem.

placket.

- · Cut out label.
- Cotton/elastane ribbed cuffs.

Royal Blue

Forest Green

Size conversions