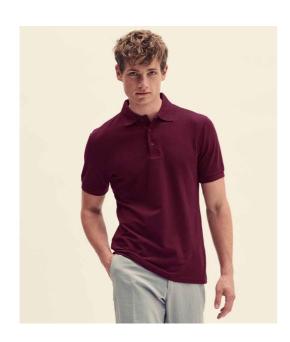

## SS221 Fruit of the Loom

Fruit of the Loom Tailored Poly/Cotton Piqué Polo Shirt

Sizes: S - 3XL

Material: 65% polyester/35% cotton.
Weight: White 170 gsm, Cols 180 gsm

## **Features**

• Tailored fit.

• Ribbed collar and cuffs.

• Taped neck.

• Three self colour button placket.

• Twin needle hem.

• 60°C wash.

Size conversions