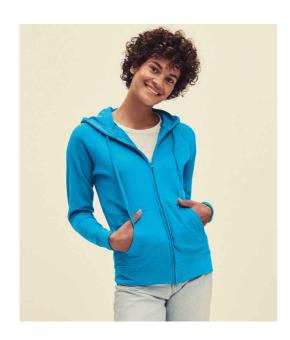

## SS182 Fruit of the Loom

Fruit of the Loom Lady Fit Lightweight Zip Hooded Sweatshirt

Sizes: XS - XXL

Material: 80% cotton/20% polyester.

Weight: 240 gsm

## **Features**

- · Ladies fit.
- Raglan sleeves.
- Hood with self colour flat drawcord.
- Full length covered zip.
- Shaped side seams.

- Front pouch pockets.
- Cotton/Lycra® ribbed cuffs and hem.
- Twin needle stitching.
- Cut out label.