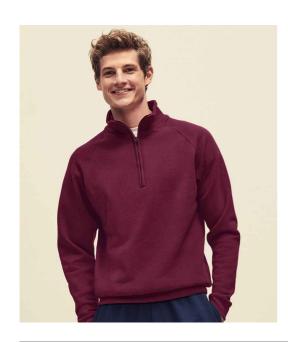

## SS17 Fruit of the Loom

Fruit of the Loom Classic Zip Neck Sweatshirt

Sizes: S - 3XL

Material: 80% cotton/20% polyester.

Weight: White and Heather Grey 260 gsm, Cols 280 gsm

## **Features**

• Raglan sleeves.

• Covered zip.

• Taped neck.

• Cotton/Lycra® ribbed cuffs and hem.

• Twin needle stitching.

• Cut out label.

Heather Grey

d Burgundy