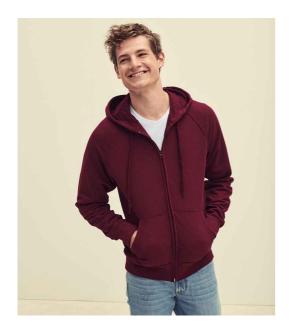

## SS122 Fruit of the Loom

Fruit of the Loom Lightweight Zip Hooded Sweatshirt

Sizes: Material: Weight: S - XXL 80% cotton/20% polyester. 240 gsm

## Features

- Raglan sleeves.
- Hood with self colour flat drawcord.
- Full length covered zip.
- Front pouch pockets.
- Cotton/Lycra® ribbed cuffs and hem.
- Twin needle stitching.
- Cut out label.