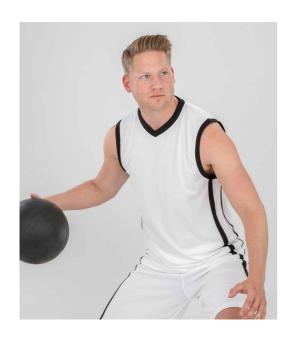

## SR278M Spiro

Spiro Basketball Top

Sizes: XS - 4XL

Material: 100% polyester.

Weight: 145 gsm

## **Features**

- Breathable and lightweight.
- Quick dry treated textured
  - fabric.
- Loose fit.
- Contrast bound neckline and armholes.
- Contrast stripes down sides.
- Flatlock stitched seams.
- Tag free.
- Co-ordinates with SR279M.

| Black/White | White/Black | Royal Blue/White | Red/White |
|-------------|-------------|------------------|-----------|