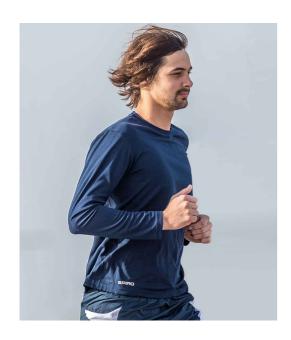

## SR254M Spiro

Spiro Performance Long Sleeve T-Shirt

Sizes: S - XXL

Material: 100% textured polyester interlock.

Weight: 160 gsm

## **Features**

- Quick dry performance fabric.
- Self fabric bound collar.
- Taped neck.
- Twin needle sleeves and hem.
- Printed back neck label.
- Branding on right hem.
- Available in short sleeve SR253M.