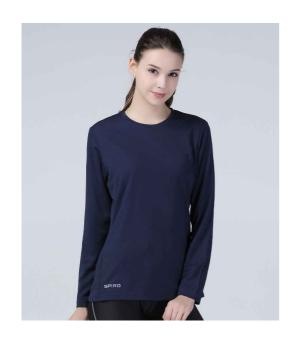

## SR254F Spiro

Spiro Ladies Performance Long Sleeve T-Shirt

Sizes: XS - XL

Material: 100% textured polyester interlock.

Weight: **160 gsm** 

## **Features**

- Quick dry performance fabric.
- Self fabric bound collar.
- Taped neck.
- Twin needle sleeves and hem.
- Printed back neck label.
- Branding on right hem.
- Available in short sleeve SR253F.

| Black | White | Navy | Lime Green |
|-------|-------|------|------------|