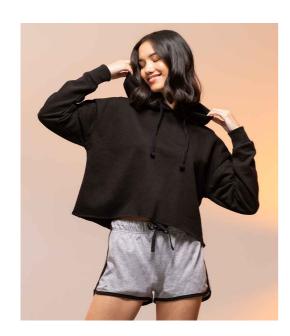

## **SK516 SF**

SF Ladies Cropped Slounge Hoodie

Sizes: XS - XL Weight: 280 gsm

## **Features**

- Black 80% cotton/20% polyester.
- Heather grey 70% cotton/30% polyester.
- Brushed back fleece.
- Drop shoulder style.
- Two panel hood with self colour drawcord.

- Taped neck.
- Cropped raw edge hem.
- · Ribbed cuffs.
- Tear out label.