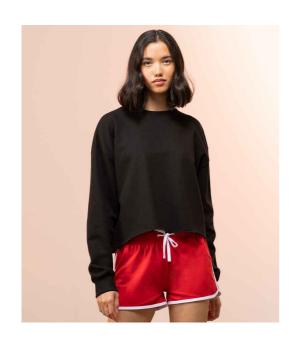

## **SK515 SF**

SF Ladies Cropped Slounge Sweatshirt

Sizes: XS - XL Weight: 280 gsm

## **Features**

- Black 80% cotton/20% polyester.
- Heather grey 70% cotton/30% polyester.
- Brushed back fleece.
- Drop shoulder style.
- Oversized fit.

- 2x2 ribbed collar and cuffs.
- Taped neck.
- Cropped length.
- Raw edge hem.
- Tear out label.

| <b>A</b> |              |
|----------|--------------|
| Black    | Heather Grey |