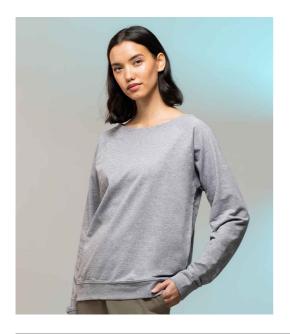

## SK513 SF

SF Ladies Slounge Sweatshirt

| Sizes:  |  |
|---------|--|
| Weight: |  |

S - XL 250 gsm

## Features

- Black 100% cotton.
- Heather grey 85% cotton/15% viscose.
- French terry.
- Raglan sleeves.

- Relaxed fit.
- Wide neckline.
- Ribbed collar, cuffs and hem with twin needle stitching.
- Tear out label.

| Black | Heather Grey |  |
|-------|--------------|--|