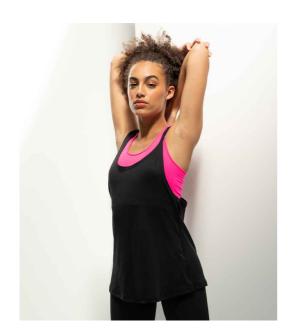

## **SK241 SF**

SF Ladies Fashion Workout Vest

Sizes: XS - XXL

Material: 90% polyester/10% elastane.

Weight: 150 gsm

## **Features**

• Single jersey.

• Dropped armholes and hem.

Scoop neckline.

• Flatlock stitching.

• Strappy back.

• Tear out label.

| <b>V</b> |       |           |
|----------|-------|-----------|
| Black    | White | Neon Pink |