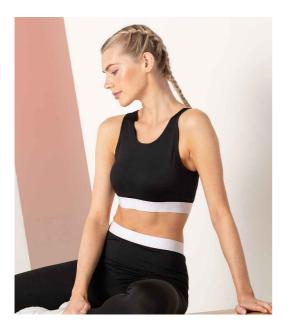

## SK236 SF

SF Ladies Fashion Crop Top

Sizes: Material: Weight:

XS - L al: 88% polyester/12% elastane single jersey. :: 300 gsm

## Features

- 90% polyester/10 elastane
  Tear out label.
  jacquard band.
  Co-ordinates w
- Twin needle stitching.
- White area suitable for sublimation printing.
- Co-ordinates with SK436.

| Black/Black | Black/White | White/White |  |
|-------------|-------------|-------------|--|