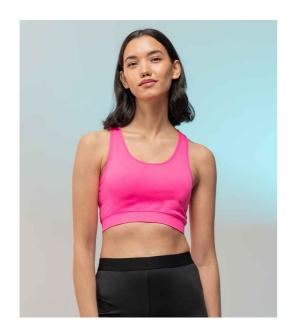

## **SK235 SF**

SF Ladies Workout Crop Top

Sizes: S - L Weight: 280 gsm

## **Features**

- Black 65% polyamide/31% polyester/4% elastane.
- Neon pink 92% polyamide/8% elastane.
- Double layer interlock.
- Seamless knit.

- Fitted crop top.
- Racer back style.
- Tear out label.

| Black | Neon Pink |
|-------|-----------|