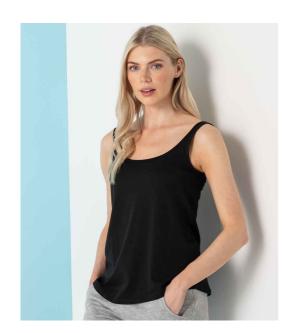

## **SK234 SF**

SF Ladies Slounge Vest

Sizes: XS - XXL

Material: 60% cotton/40% polyester.

Weight: 140 gsm

## **Features**

• Single jersey.

Side seams.

• Relaxed fit.

• Twin needle curved drop hem.

• Self fabric bound scoop neckline and armholes.

• Tear out label.

· Low scoop back.

| Black | White |
|-------|-------|