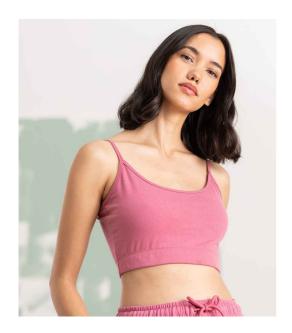

## **SK230 SF**

SF Ladies Sustainable Cropped Cami Vest Top

Sizes: XS - XXL

Material: 48% regenerated cotton/47% recycled polyester/5% elastane.

Weight: 200 gsm

## **Features**

• Cropped bralette style.

• Double layer front.

Adjustable spaghetti straps.

• Concealed elasticated band.

• Bound neck and armholes.

• Unbranded size label.

| <b>\</b> |       | W            | $\mathcal{C}$ |
|----------|-------|--------------|---------------|
| Black    | Khaki | Heather Grey | Dusky pink    |