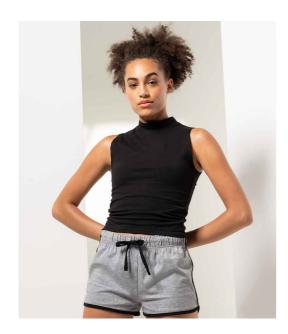

## **SK170 SF**

SF Ladies High Neck Crop Vest

Sizes: XS - L

Material: 96% cotton/4% elastane.

Weight: 220 gsm

## **Features**

- Single jersey.
- Soft stretch fabric.
- Self fabric funnel neck.
- Cropped length.
- Twin needle stitching at armholes and hem.
- Tear out label.

|       | }_    |
|-------|-------|
| Black | White |