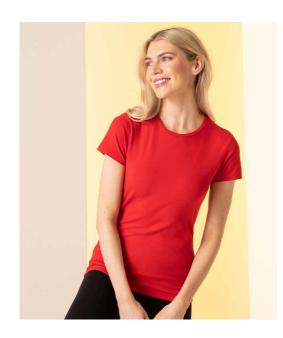

## **SK121 SF**

SF Ladies Feel Good Stretch T-Shirt

XS - XXL Sizes:

Material: 96% cotton/4% elastane single jersey.\*

Weight: 165 gsm

## **Features**

• Stretch fabric for a modern fit.

• Side seams.

Enzyme wash.

• Longer length.

• Soft touch.

• Twin needle stitching.

· Tear out label.

Taped neck.

Soft stretchy ribbed collar.

|             | I                   |                 |                 |            | 1               | 1              |           |            |                   |         |                 |
|-------------|---------------------|-----------------|-----------------|------------|-----------------|----------------|-----------|------------|-------------------|---------|-----------------|
| Black       | White               | Stone Blue      | Heather<br>Blue | Surf Blue  | Heather<br>Navy | Navy           | Royal     | Purple     | Heather<br>Purple | Green   | Khaki           |
|             |                     |                 |                 |            |                 |                |           |            |                   |         |                 |
| Light Stone | Heather<br>Charcoal | Heather<br>Grey | Clay            | Bright Red | Burgundy        | Heather<br>Red | Baby Pink | Dusky pink | Coral             | Fuchsia | Heather<br>Pink |