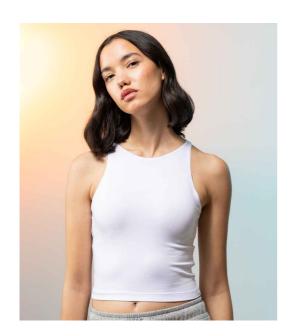

## **SK106 SF**

SF Ladies Cropped Top

Sizes: XS - XL

Material: 93% cotton/7% elastane.

Weight: 190 gsm

## **Features**

• Racer front and back neckline.

• Twin needle stitching.

• Tear out label.

• Cropped length.

| Black | White |
|-------|-------|