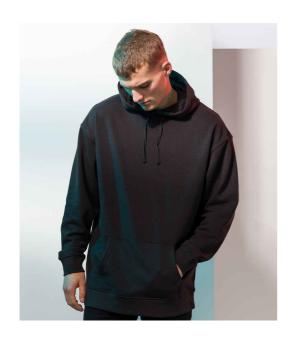

## **SF527 SF**

SF Unisex Oversized Hoodie

Sizes: XXS - XXL

Material: 60% cotton/40% polyester.\*

Weight: 250 gsm

## **Features**

- Brushed back fleece.
- Drop shoulder style.
- Two panel jersey lined hood with self colour flat lace drawcord.
- Taped neck.

- Front pouch pocket.
- Deep ribbed cuffs and hem.
- Twin needle topstitching.
- Tear out label.