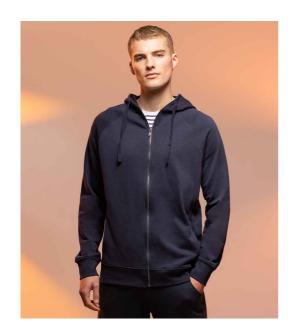

## **SF526 SF**

SF Unisex Slim Fit Zip Hooded Sweatshirt

Sizes: XXS - XXL

Material: 60% cotton/40% polyester.\*

Weight: 250 gsm

## **Features**

- Brushed back fleece.
- Raglan sleeves.
- Two panel jersey lined hood with flat lace drawcord.
- Taped neck.
- Full length metal zip.

- · Front pouch pockets.
- Self fabric side panels with stitched eyelet detail.
- Deep stretch ribbed cuffs and hem.
- Tear out label.