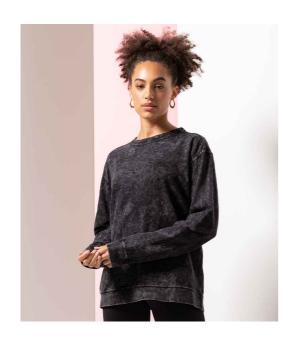

## SF520 SF

SF Unisex Washed Tour Sweatshirt

Sizes: XXS - XXL

Material: **100% cotton french terry.** 

Weight: 250 gsm

# **Features**

- · Washed effect.
- Drop shoulder style.
- Stretch ribbed collar, cuffs and hem.
- Shoulder to shoulder taping.
- Forward shoulder seams.
- Twin needle stitching.
- Due to the washing process each garment is unique.
- Unbranded size label.

### Washed Black