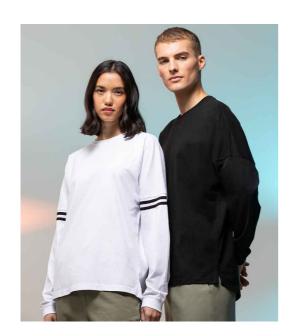

## **SF514 SF**

SF Unisex Drop Shoulder Slogan Top

Sizes: XXS - XXL

Material: 100% cotton.\*

Weight: 220 gsm

## **Features**

- Single jersey.
- Washed garment.
- Ribbed collar and cuffs with cover stitch detail.
- Taped neck.

- Oversized with drop armholes for optimised decoration surface.
- · Side vents.
- · Curved drop tail.
- Tear out label.