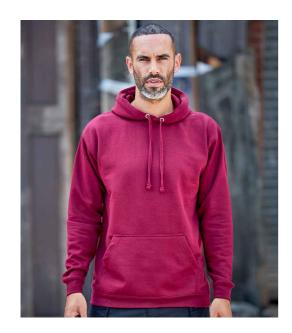

## **RX350 Pro RTX**

Pro RTX Pro Hoodie

**S-7XL** Sizes:

Material: 55% polyester/45% cotton.

Weight: 300 gsm

## **Features**

- Modern unisex fit.
- Ribbed cuffs and hem.
- Lined hood.

- Twin needle stitching.
- Self colour adjustable drawcord.
- 60°C wash.
- Front pouch pocket.

Black

Charcoal

Heather Grey

Burgundy