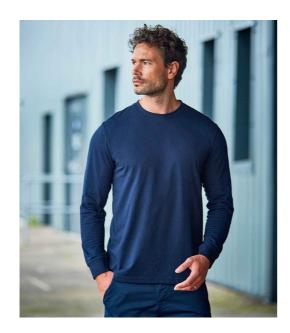

## **RX152 Pro RTX**

Pro RTX Pro Long Sleeve T-Shirt

Sizes: XS - 4XL

Material: 50% cotton/50% polyester.

Weight: 180 gsm

## **Features**

• Single jersey.

• Side seams.

Ribbed collar and sleeves.

• Twin needle stitching.

• Taped neck and shoulders. • 60°C wash.

| Black | White | Navy | Charcoal |
|-------|-------|------|----------|