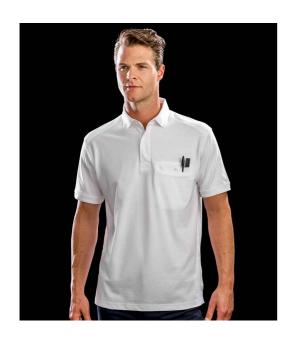

## **RS312 Result Work-Guard**

Result Work-Guard Apex Pocket Piqué Polo Shirt

Sizes: XS - 5XL

Material: 50% polyester/50% cotton.

Weight: 200 gsm

## **Features**

- Ripple effect flat knit collar and cuffs.
- · Locker patch.
- Three self colour button reinforced placket.
- Double layer shoulder panels.
- Left chest soft pocket with button.

- · Reinforced side vents.
- Longer back length.
- Critical twin needle stitching.
- 60°C wash.
- Tag free.