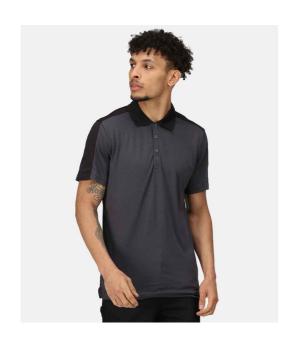

## **RG424 Regatta**

Regatta Contrast Collection Quick Wicking Piqué Polo Shirt

Sizes: XS - 4XL

Material: 100% polyester.

Weight: 130 gsm

## **Features**

- Quick dry, moisture wicking performance fabric.
- Ribbed collar.
- Taped neck.
- Three button placket.
- Contrast shoulder and sleeve panels.
- Contrast lower side body inserts.
- · Side vents.
- Twin needle sleeves and hem.
- · Cut out label.

| Black/Classic Red | Black/Seal Grey | Navy/New Royal Blue | New Royal Blue/Navy | Seal Grey/Black | Classic Red/Black |  |
|-------------------|-----------------|---------------------|---------------------|-----------------|-------------------|--|