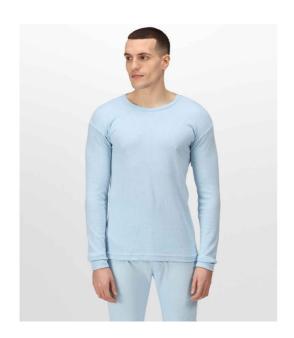

## **RG289 Regatta**

Regatta Thermal Long Sleeve Vest

Sizes: S - XXL

Material: Polyester/cotton fabric.

Weight: 220 gsm

## **Features**

• Lightly brushed for comfort.

• Twin needle stitching at neck

and hem.

• Cuffed sleeves.

| White | Blue | Denim |
|-------|------|-------|