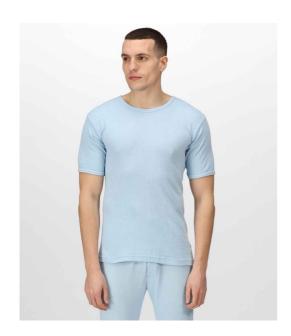

## **RG288 Regatta**

Regatta Thermal Short Sleeve Vest

Sizes: S - XXL

Material: Polyester/cotton fabric.

Weight: 220 gsm

## **Features**

• Lightly brushed for comfort.

• Twin needle stitching on neck, cuffs, and hem.

|       |      | 1     |
|-------|------|-------|
| White | Blue | Denim |