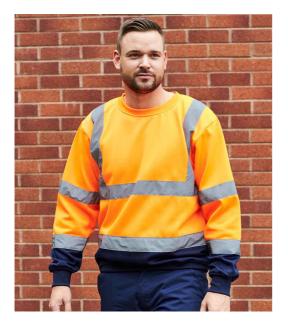

## **PW668 Portwest**

Portwest Hi-Vis Two Tone Sweatshirt

Sizes: Material: Weight: S - XXL 65% polyester/35% cotton. 300 gsm

## Features

- Conforms to EN ISO 20471: 2013 + A1: 2016 class 3.
- RIS-3279-TOM (orange/navy only).
- Drop shoulder style.
- Ribbed collar, cuffs and hem.
- Two reflective bands around the body, sleeves and one over each shoulder.
- Twin needle stitching.

| Orange/Navy | Yellow/Navy |
|-------------|-------------|