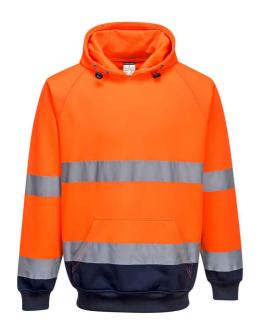

## PW1250 Portwest

Portwest Hi-Vis Two Tone Hooded Sweatshirt

Sizes: S - 3XL

Material: 65% polyester/35% cotton.

Weight: 300 gsm

## **Features**

- Conforms to EN ISO 20471:
  2013 + A1: 2016 class 3.
- RIS-3279-TOM (orange/navy only).
- Brushed back fleece.
- Lined hood with adjustable toggle drawcord.
- Raglan sleeves.
- Two reflective bands around the body and sleeves.
- · Front pouch pocket.
- Ribbed cuffs and hem.