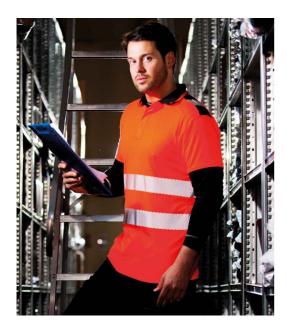

## PW1003 Portwest

Portwest PW3 Hi-Vis Polo Shirt

Sizes: Material: Weight: S - 3XL 55% cotton/45% polyester. 175 gsm

## Features

- Conforms to EN ISO 20471: 2013 + A1: 2016 class 2.
- RIS-3279-TOM (orange/black only).
- UPF 35+ rating.
- Breathable moisture wicking fabric.
- Lightweight.
- Contrast ribbed collar with fluorescent stripes.
- Concealed placket.

- Loop at placket ideal for attaching glasses/pens.
- Contrast cuffs.
- Left chest pocket.
- Two reflective bands around the body.
- Side vents.
- Twin needle stitching.
- Branded tab on left side seam.