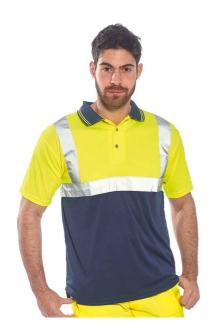

## **PW062 Portwest**

Portwest Hi-Vis Two Tone Polo Shirt

Sizes: S - XXL

Material: 100% polyester.

Weight: 175 gsm

## **Features**

- Conforms to EN ISO 20471:
  2013 + A1: 2016 class 1.
- ANSI/ISEA 107 class 1:2.
- UPF 35+.
- Breathable moisture wicking fabric.
- Contrast ribbed collar with fluorescent stripes.

- Three button placket.
- Reflective band around the body and one over each shoulder.
- · Contrast lower body.
- · Side vents.
- Twin needle stitching.