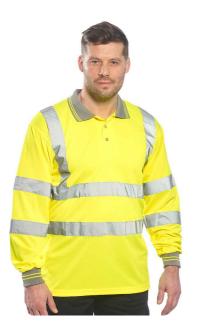

## Features

- Conforms to EN ISO 20471: 2013 + A1: 2016 class 3.
- ANSI/ISEA 107 class 3.2.
- RIS-3279-TOM (orange only).
- UPF 35+.
- Breathable moisture wicking fabric.
- Grey collar with contrast tipping.

- Three button placket.
- Two reflective bands around the body, sleeves and one over each shoulder.
- Ribbed cuffs with contrast stripes.
- Side vents.
- Twin needle hem.

| Orange | Yellow |
|--------|--------|