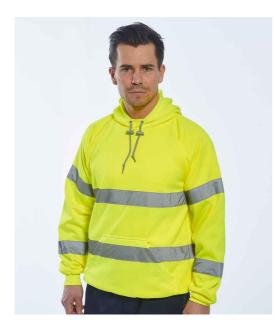

PW055 Portwest Portwest Hi-Vis Hoodie

Sizes: Material: Weight: S - 3XL 65% polyester/35% cotton. 300 gsm

## Features

- Conforms to EN ISO 20471: 2013 + A1: 2016 class 3.
- RIS-3279-TOM (orange only).
- ANSI/ISEA 107 class 3.2.
- Double fabric hood with contrast drawcord and toggles.
- Raglan sleeves.
- Two reflective bands around the body and sleeves.
- Front pouch pocket.
- Ribbed cuffs and hem.