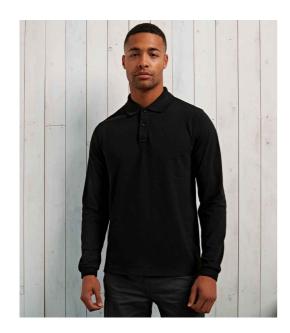

## **PR997 Premier**

Premier Essential Unisex Long Sleeve Polo Shirt

Sizes: S - 4XL

Material: 65% polyester/35% cotton.

Weight: 200 gsm

## **Features**

- Antimicrobial fabric protection.
- Ribbed collar and cuffs.
- Longer length.
- Two self colour button placket.
- Extra body length.
- Twin needle hem.
- Machine washable at 60°C.