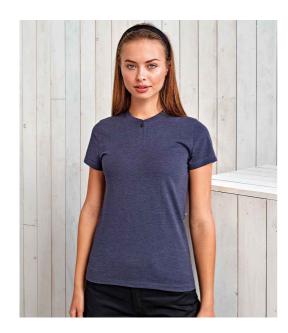

## **PR319 Premier**

Premier Ladies Comis T-Shirt

Sizes: XS - XXL

Material: 60% cotton/40% recycled polyester.

Weight: 160 gsm

## **Features**

• Easy care fabric.

· Narrow banded collar.

• Soft touch.

• Single button placket.

• Modern fit.

• Twin needle stitching.

| 4     | T     |           |           |       |
|-------|-------|-----------|-----------|-------|
| Black | White | Navy Marl | Grey Marl | Khaki |