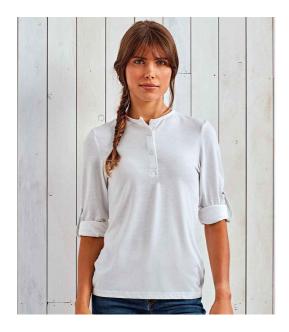

#### PR318 Premier

Premier Ladies Long John Roll Sleeve T-Shirt

| Sizes:   |
|----------|
| Material |
| Weight:  |

XS - XXL I: 82% polyester/14% viscose/4% elastane. 190 gsm

### Features

- Single jersey.
- Easy care fabric.
- Soft and stretchy.
- White/navy has yarn dyed stripe.
- Three button placket.
- Roll-up sleeves with button and tab.
- Ribbed bound collar and cuffs.