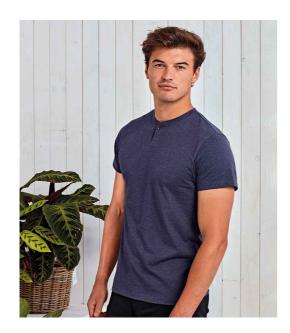

## **PR219 Premier**

Premier Comis T-Shirt

Sizes: S - 3XL

Material: 60% cotton/40% recycled polyester.

Weight: 160 gsm

## **Features**

• Easy care fabric.

• Narrow banded collar.

• Soft touch.

• Single button placket.

• Modern fit.

• Twin needle stitching.

| Black | White | Navy Marl | Grey Marl | Khaki |
|-------|-------|-----------|-----------|-------|