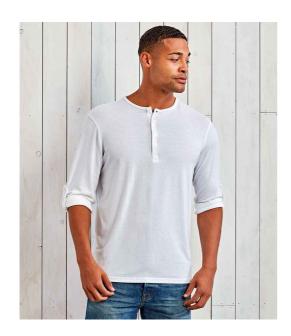

## **PR218 Premier**

Premier Long John Roll Sleeve T-Shirt

Sizes: XS - 3XL

Material: 82% polyester/14% viscose/4% elastane.

Weight: 190 gsm

## **Features**

- Single jersey.
- Easy care fabric.
- Soft and stretchy.
- White/navy has yarn dyed stripe.
- Ribbed bound collar and cuffs.
- Three button placket.
- Roll-up sleeves with button and tab.